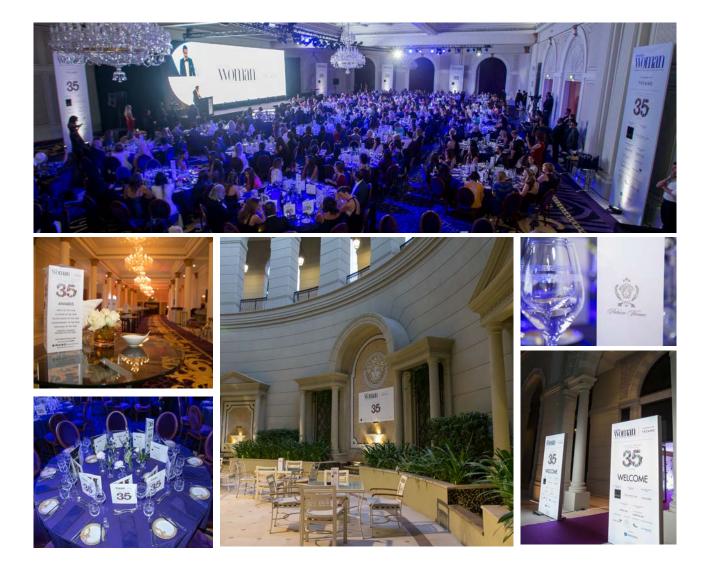

# THE VENUE

#### GALA BALLROOM, PALAZZO VERSACE DUBAI

An elegant masterpiece, Palazzo Versace Dubai has subtle traces of Arabian architecture. Situated in the heart of Culture Village, the venue is conveniently located 15 minutes away from the airport, eight minutes from Burj Khalifa and Downtown Dubai. Featuring a striking entrance, high ceilings, landscaped gardens, and a range of well-crafted Italian furnishings, the hotel is truly symbolic of the Versace lifestyle and thus the perfect setting for this year's Emirates Woman, Woman of the Year awards.