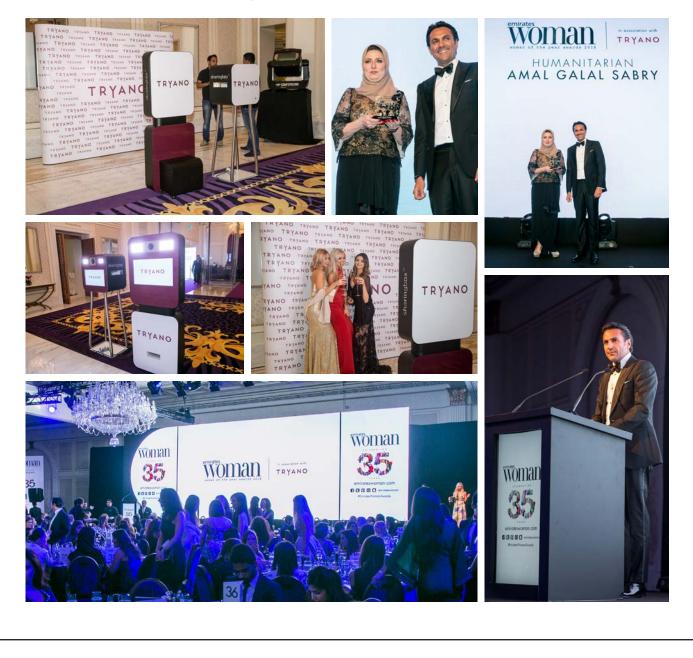

# HEADLINE SPONSOR

Headline sponsor of the event, Tryano, took on a prime location in the pre-function area with their photobooth display, which was quite a hit with the guests on the evening.

Hamdi Kulahcioglu, General Manager at Tryano, presented the 'Humanitarian of the Year' award to Amal Galal Sabry.

Amal was gifted a beautiful Philip Stein watch and a gift bag from TheOutnet.com

ACHIEVER CATEGORY SPONSOR ARTIST CATEGORY SPONSOR CA

CATEGORY SPONSOR

HUMANITARIAN

SKIN O2

VISIONARY CATEGORY

SPONSOR

FABERGÉ & Gemfields

# CATEGORY SPONSOR

RINA

Marina Home tastefully created a lounge area in the pre-function hall, displaying their latest products. In addition, an artist made Arabic drawings on the spot for the guests, in support of Al Jalila Foundation.

Sahar Vakil, Head of Brand Development, presented the award for 'Achiever of the Year' to Raha Moharrak.

Raha was gifted a beautiful Philip Stein watch and a gift bag from TheOutnet.com

ACHIEVER CATEGORY SPONSOR